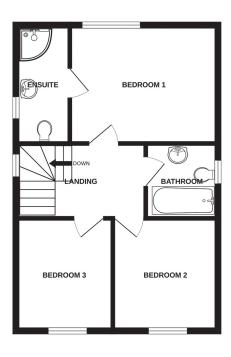

### **Key dimensions**

| Room          | Dimensions      |
|---------------|-----------------|
| Living room   | 4.791m x 2.971m |
| Kitchen/diner | 5.221m x 3.297m |
| Bedroom 1     | 4.121m x 3.092m |
| Bedroom 2     | 2.756m x 2.870m |
| Bedroom 3     | 2.933m x 2.325m |

Any measurements quoted are approximate and must be checked on site and against the layout, which may vary due to unforeseen circumstances. Floor plans may be mirror handed. These details have been produced for illustrative purposes only and does not form any part of a contract or constitute an offer. Actual specification may vary from that shown in floor plan.

Ground floor

First floor