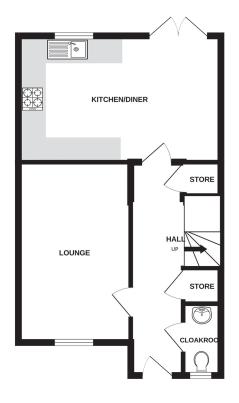

### **Key dimensions**

| Room          | Dimensions      |
|---------------|-----------------|
| Living room   | 4.791m x 2.971m |
| Kitchen/diner | 5.221m x 3.297m |
| Bedroom 1     | 4.121m x 3.092m |
| Bedroom 2     | 2.756m x 2.870m |
| Bedroom 3     | 2.933m x 2.325m |

Any measurements quoted are approximate and must be checked on site and against the layout, which may vary due to unforeseen circumstances. Floor plans may be mirror handed. These details have been produced for illustrative purposes only and does not form any part of a contract or constitute an offer. Actual specification may vary from that shown in floor plan.

Ground floor

First floor