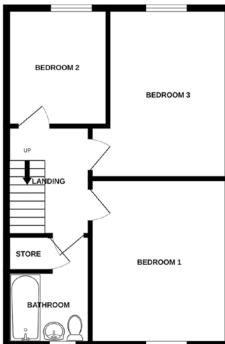

#### **Decoration**

- White emulsion walls and ceilings
- White gloss painted woodwork

Ground floor

First floor

## **Key dimensions**

| Room        | Dimensions      |
|-------------|-----------------|
| Living room | 4.033m x 3.508m |
| Kitchen     | 5.730m x 3.700m |
| Bedroom 1   | 3.986m x 3.546m |
| Bedroom 2   | 3.785m x 3.546m |
| Bedroom 3   | 2.500m x 2.473m |

Any measurements quoted are approximate and must be checked on site and against the layout, which may vary due to unforeseen circumstances. Floor plans may be mirror handed. These details have been produced for illustrative purposes only and does not form any part of a contract or constitute an offer. Actual specification may vary from that shown in floor plan.