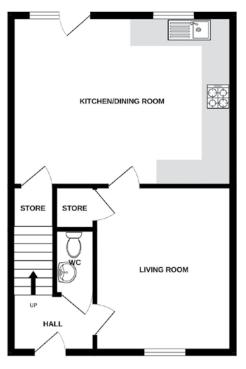

#### Kitchen

- Fitted modern kitchen
- Integrated oven and hob
- Stainless steel extractor hood
- Contemporary mixer taps
- Vinyl flooring

#### **Bathroom**

- White suite with chrome fittings
- Tiling to ceiling around the bath
- Shower over bath
- Glass shower screen
- Vinyl flooring

#### **Decoration**

- White emulsion walls and ceilings
- White gloss painted woodwork

Ground floor

First floor

## **Key dimensions**

| Room        | Dimensions      |
|-------------|-----------------|
| Living room | 4.033m x 3.508m |
| Kitchen     | 5.730m x 3.700m |
| Bedroom 1   | 3.986m x 3.546m |
| Bedroom 2   | 3.785m x 3.546m |
| Bedroom 3   | 2.500m x 2.473m |

Any measurements quoted are approximate and must be checked on site and against the layout, which may vary due to unforeseen circumstances. Floor plans may be mirror handed. These details have been produced for illustrative purposes only and does not form any part of a contract or constitute an offer. Actual specification may vary from that shown in floor plan.